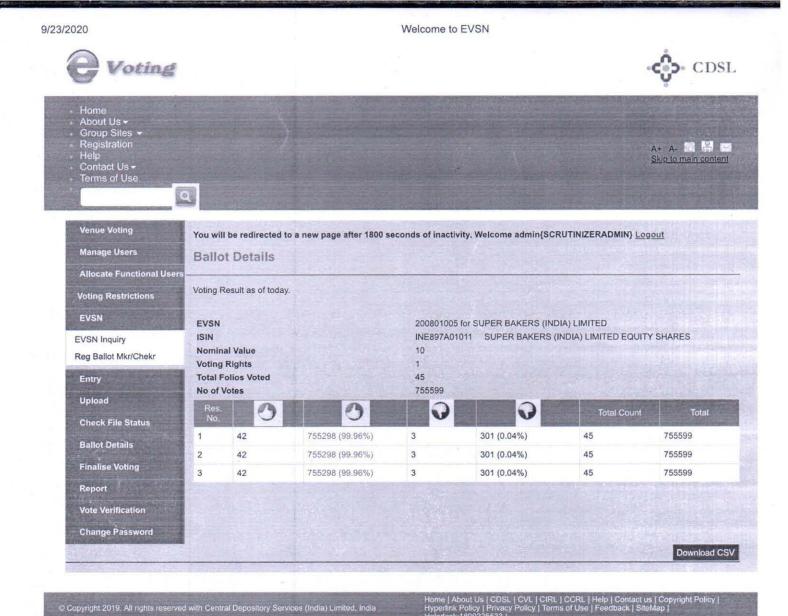

| Item<br>No. | Brief description of the resolution                                                                                                                                                                                                | No. of<br>Shares/Votes in<br>favour (Assent) | No. of<br>Shares/Votes<br>Against<br>(Dissent) | Passed as              |  |
|-------------|------------------------------------------------------------------------------------------------------------------------------------------------------------------------------------------------------------------------------------|----------------------------------------------|------------------------------------------------|------------------------|--|
| 1           | Adoption of the Audited Financial Statements of<br>the Company for the financial year ended 31 <sup>st</sup><br>March, 2020, the reports of the Board of Directors<br>and Auditors thereon.                                        | 7,55,298<br>(99.96%)                         | 301<br>(0.04%)                                 | Ordinary<br>Resolution |  |
| 2           | Ordinary Resolution for re-appointment of Mr.<br>Shankar T. Ahuja (DIN: 00064572), who is liable<br>to retire by rotation and being eligible, offers<br>himself for re-appointment.                                                | 7,55,298<br>(99.96%)                         | 301<br>(0.04%)                                 | Ordinary<br>Resolution |  |
| 3           | Special Resolution for re-appointment of Mr. Anil<br>S. Ahuja (DIN: 00064596) as Managing Director of<br>the Company for a period of 3 years with effect<br>from 1 <sup>st</sup> January, 2020 to 31 <sup>st</sup> December, 2022. | 7,55,298<br>(99.96%)                         | 301<br>(0.04%)                                 | Special<br>Resolution  |  |

The following is the voting results of E-voting:

| Item<br>No. | Brief description of the resolution                                                                                                                                                                                   | Type of<br>Resolution | No. of Shares<br>in favour<br>(Assent)<br>&(%) | No. of Shares<br>Against<br>(Dissent) &<br>(%) |
|-------------|-----------------------------------------------------------------------------------------------------------------------------------------------------------------------------------------------------------------------|-----------------------|------------------------------------------------|------------------------------------------------|
| 1           | Adoption of Audited Financial Statements of the<br>Company for the financial year ended 31 <sup>st</sup> March,<br>2020, together with the Reports of the Board of<br>Directors and the Auditors thereon.             | Ordinary              | 7,55,298<br>(99.96%)                           | 301<br>(0.04%)                                 |
| 2           | Re-appointment of Mr. Shankar T. Ahuja (DIN:00064572), liable to retire by rotation and being eligible, offers himself for re-appointment.                                                                            | Ordinary              | 7,55,298<br>(99.96%)                           | 301<br>(0.04%)                                 |
| 3           | Re-appointment of Mr. Anil S. Ahuja<br>(DIN:00064596) as Managing Director of the<br>Company for a further period of 3 years with<br>effect from 1 <sup>st</sup> January, 2020 to 31 <sup>st</sup> December,<br>2022. | Special               | 7,55,298<br>(99.96%)                           | 301<br>(0.04%)                                 |